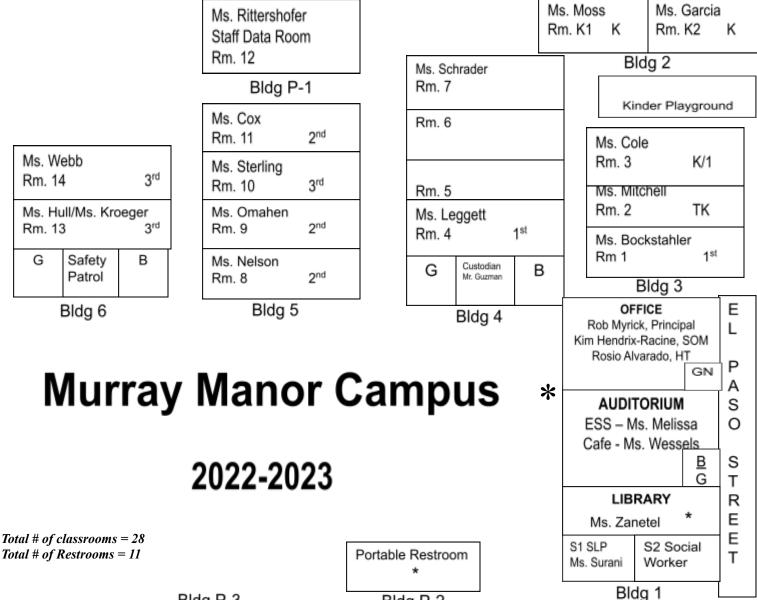

## 8305 El Paso Street, La Mesa CA 91942 Phone: (619) 668-5865 Fax: (619) 668-8318

Bldg 7

| 0                      |                        |
|------------------------|------------------------|
| S3 SLP<br>Ms. Galindo  | S4<br>Psych.<br>Ms.    |
| S5                     | Villaseñor             |
| Staff Lounge<br>Rm. 15 |                        |
| Ms. Lucatuo<br>Rm. 16  | rto<br>4 <sup>th</sup> |
| Ms. Gabriola<br>Rm. 17 | 4 <sup>th</sup>        |
| Ms. Perry<br>Rm. 18    | SDC<br>K-3             |

| Bldg I                 | P-3                  |  |
|------------------------|----------------------|--|
| SDC                    |                      |  |
| Rm. 23 Moto            | or Lab               |  |
| Ms. Tu<br>Rm. 24       | 5 <sup>th</sup>      |  |
| Bida P-4               |                      |  |
| Ms. Sheets<br>Rm. 25   | 6 <sup>th</sup>      |  |
| Ms. Flanagar<br>Rm. 26 | n<br>6 <sup>th</sup> |  |

| Bldg P-2                |                 |
|-------------------------|-----------------|
| Ms. Khanal<br>Rm. 19    | SDC<br>4-6      |
| Ms. Smith<br>Rm. 20     | 5 <sup>th</sup> |
| Ms. Poniktera<br>Rm. 21 | SAI             |
| Ms. Bartol<br>Rm. 22    | SAI             |
|                         |                 |