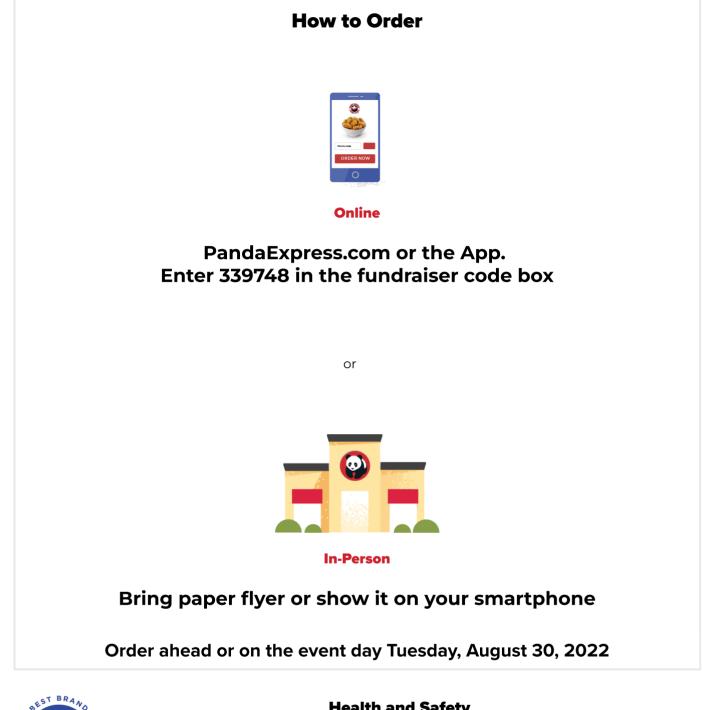

## Sweetwater Springs Elementary PTA

50% of event sales will be donated

PTA serving Sweetwater Springs Elementary School in Spring Valley

When

Tuesday, August 30, 2022 ! Time: 3:30 PM to 9:00 PM !

Participating fundraiser guests are required to present a valid fundraiser flyer (paper copy or digital image) with each order to receive credit towards the fundraiser. Flyers may not be distributed inside or within the vicinity of the restaurant including, without limitation to, the restaurant parking lot before or during the fundraiser. Panda Restaurant Group reserves the right cancel any and all fundraiser events, if the Panda Restaurant Group Fundraiser Guidelines are not followed. Panda Restaurant Group will donate 20% of all purchases made, pre-tax and before fees, at the designated date, time, and your Panda Express location when purchased with your unique code at check-out or when a copy of this flyer is presented. Purchase(s) of gift cards do not count towards the fundraiser, but purchases made with gift cards will count. No portion of purchase is tax deductible.