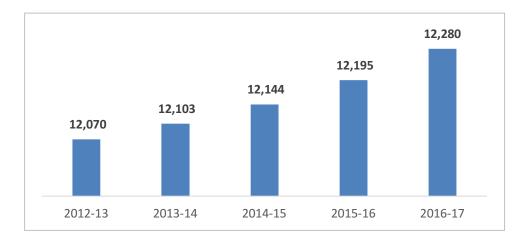

# **DISTRICT ENROLLMENT**

Actual enrollment was slightly higher than what was projected in the District's adopted budget. In June, current year enrollment was projected to be 12,267. As of January 31, 2017, District enrollment was 12,280. Projected enrollment was subsequently increased by 13 students in 2017-18 and 2018-19.

Enrollment

|                               | First Interim         | Second Interim  |                |        |
|-------------------------------|-----------------------|-----------------|----------------|--------|
| Fiscal Year                   | (Form 01CSI, Item 2A) | CBEDS/Projected | Percent Change | Status |
| Current Year (2016-17)        |                       |                 |                |        |
| District Regular              | 12,264                | 12,280          |                |        |
| Charter School                |                       |                 |                |        |
| Total Enrollment              | 12,264                | 12,280          | 0.1%           | Met    |
| 1st Subsequent Year (2017-18) |                       |                 |                |        |
| District Regular              | 12,324                | 12,324          |                |        |
| Charter School                |                       |                 |                |        |
| Total Enrollment              | 12,324                | 12,324          | 0.0%           | Met    |
| 2nd Subsequent Year (2018-19) |                       |                 |                |        |
| District Regular              | 12,384                | 12,384          |                |        |
| Charter School                |                       |                 |                |        |
| Total Enrollment              | 12,384                | 12,384          | 0.0%           | Met    |

|                             | P-2 ADA<br>Unaudited Actuals | Enrollment<br>CBEDS Actual | Historical Ratio     |
|-----------------------------|------------------------------|----------------------------|----------------------|
| Fiscal Year                 | (Form A, Lines A4 and C4*)   | (Form 01CSI, Item 3A)      | of ADA to Enrollment |
| Third Prior Year (2013-14)  | 11,562                       | 12,103                     | 95.5%                |
| Second Prior Year (2014-15) |                              |                            |                      |
| District Regular            | 11,627                       | 12,144                     |                      |
| Charter School              |                              |                            |                      |
| Total ADA/Enrollment        | 11,627                       | 12,144                     | 95.7%                |
| First Prior Year (2015-16)  |                              |                            |                      |
| District Regular            | 11,697                       | 12,286                     |                      |
| Charter School              | 0                            |                            |                      |
| Total ADA/Enrollment        | 11,697                       | 12,286                     | 95.2%                |
|                             |                              | Historical Average Ratio:  | 95.5%                |