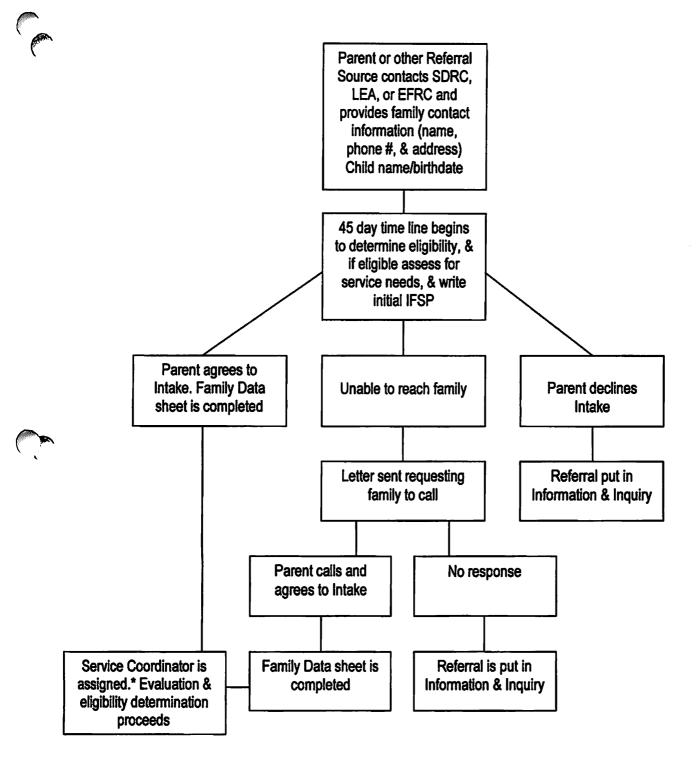

#### 9. Part C to part B transition (20 U.S.C. § 1412 [a][9])

It shall be the policy of this LEA that children participating in early intervention programs (Individuals with Disabilities Education Act [IDEA], Part C), and who will participate in preschool programs, experience a smooth and effective transition to those preschool programs in a manner consistent with 20 *U.S.C.* § 1437 (a)(9). The transition process shall begin prior to the child's third birthday.