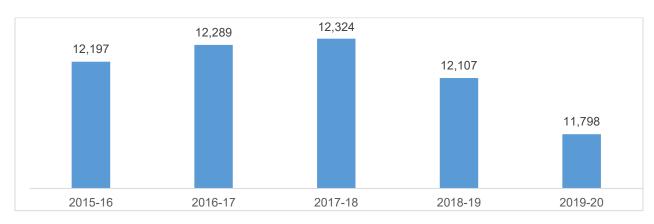

#### **Enrollment**

District enrollment declined to 11,798 in the 2019-20 school year. It is projected that enrollment will continue to decline in the next two school years by approximately 264 students per year.