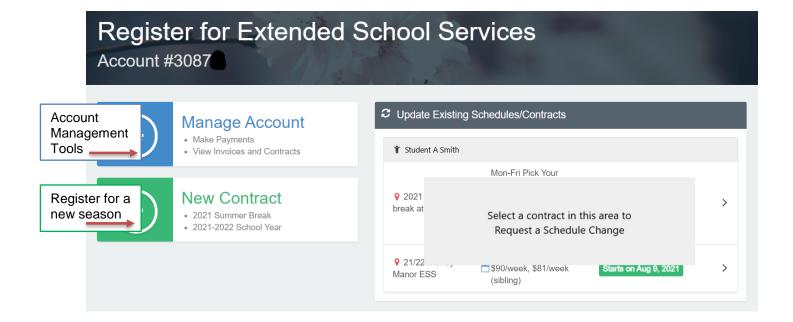

2. Access your dashboard by selecting Explore All Programs at the top, right side of the screen and select the link to your View Your Dashboard.

-OR-

Register by selecting Explore All Programs, select Extended School Services, then select Registration. On the registration page you are able to register a new contract for the available seasons under New Contact.