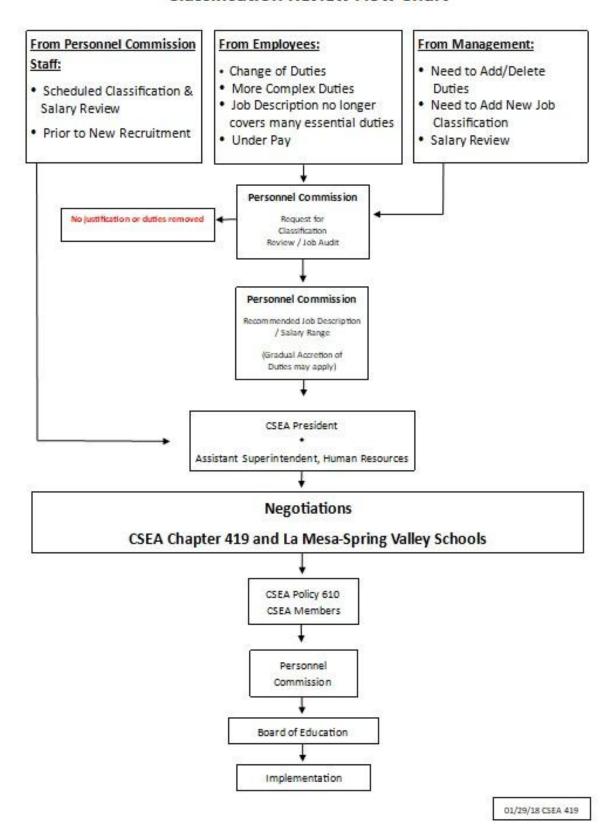

he MOU shall occur after the unaudited actuals are accepted by the Board.

For future reference, the District contribution to the Opt-Out fund is calculated using this formula:

Total premiums District would have paid based on the lower of the District health care plan options, less cost of opt-out employees' stipends (currently \$800.00 per year for each full time employee), divided by 2 = 50% savings to Opt-Out fund.

| Claudia Bender                            | Date |
|-------------------------------------------|------|
| Assistant Superintendent, Human Resources |      |
|                                           |      |
|                                           |      |
| Annabeth Bongard                          | Date |

#### **APPENDIX G**

# Classification Review Flow Chart



#### **APPENDIX H**

# MEMORANDUM OF UNDERSTANDING

By and Between
La Mesa-Spring Valley School District
And
California School Employees Association (CSEA)
And it's La Mesa-Spring Valley Chapter 419

September 20, 2022

#### Benchmark Districts

Both parties met on September 8, 2022, and agreed on the eight (8) recommended benchmark districts (see below and attached Exhibit E) to be used during the 2022-2023 classification and compensation study with Eric Hall & Associates:

- 1. Cajon Valley Union School District
- 2. Santee School District
- 3. Lakeside Union Elementary School District
- 4. Lemon Grove School District
- 5. Chula Vista Elementary School District
- 6. Escondido Union Elementary School District
- 7. Carlsbad Union School District
- 8. National School District

For the Dis