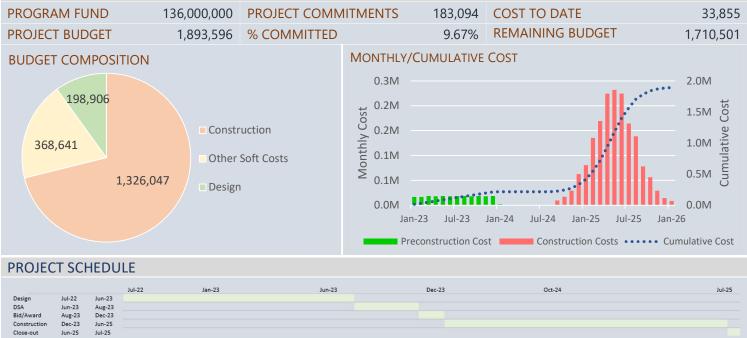

| CONTRACTOR   | TBD                       | С      |
| PROJECT DELIVERY    | Lease-Lease Back       | INSPECTOR    | Pending Selection         | n<br>s |
| SITE LOCATION       | <u>Online Map Link</u> |              |                           | r      |
|                     |                        |              |                           | C      |

## PROJECT SCOPE

Suggested site improvements include entry modernization work including a new pole mounted digital marquee, landscaping, decorative fencing, and required ADA work if needed after surveys have been completed, security fencing along the site perimeter, removal of two buildings at the rear of the campus, and landscape improvements overgrown campus garden at the front of the campus.

## **PROJECT FINANCIALS**