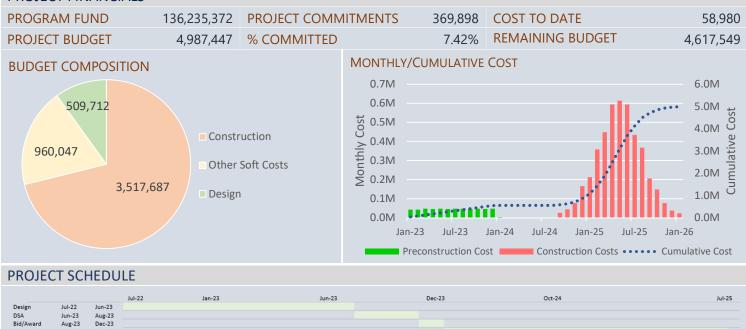

| ARCHITECT    | Mosher Drew               | S      |
| PROJECT BUNDLE      | D                      | CONTRACTOR   | TBD                       | f      |
| PROJECT DELIVERY    | Lease-Lease Back       | INSPECTOR    | Pending Selection         | F      |
| SITE LOCATION       | <u>Online Map Link</u> |              |                           | h<br>r |
|                     |                        |              |                           | 1      |

## PROJECT SCOPE

Suggested site improvements include security fencing at select locations, asphalt sealcoating and paving in the play field courts, workout equipment in the play area, replacement of the chillers and hydronic piping on campus, and concrete plaza and sidewalk improvements as necessary and critical infrastructure.





Jun-25 Jul-25

Dec-23

Jun-25

Construction

Close-out