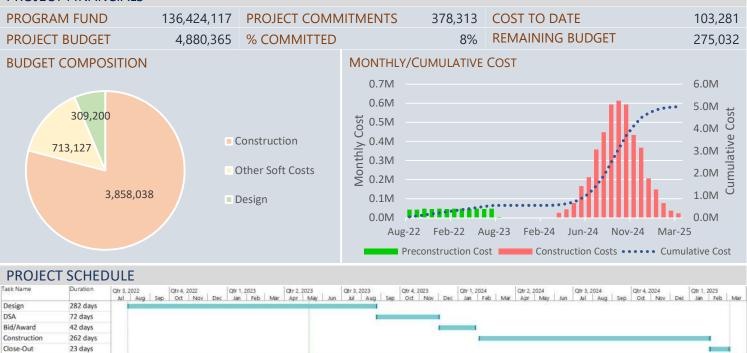

RCHITECT    | Mosher Drew               | s<br>a   |
| PROJECT BUNDLE      | D                      | CONTRACTOR   | TBD                       | f        |
| PROJECT DELIVERY    | Lease-Lease Back       | INSPECTOR    | Pending Selection         | p        |
| SITE LOCATION       | <u>Online Map Link</u> |              |                           | h<br>p   |
|                     |                        |              |                           | <b>۲</b> |

## PROJECT SCOPE

Suggested site improvements include security fencing at select locations, asphalt sealcoating and paving in the play field courts, workout equipment in the play area, replacement of the chillers and hydronic piping on campus, and concrete plaza and sidewalk improvements as necessary and critical infrastructure.