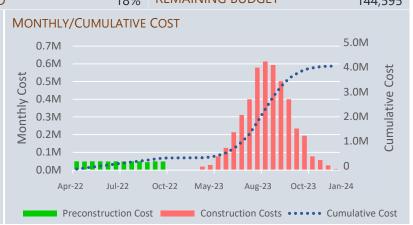

## PROJECT FINANCIALS

PROGRAM FUND 136,424,117 PROJECT COMMITMENTS 534,262 COST TO DATE 389,667
PROJECT BUDGET 3,958,262 % COMMITTED 18% REMAINING BUDGET 144,595

BUDGET COMPOSITION

3,958,262 % COMMITTED

Construction