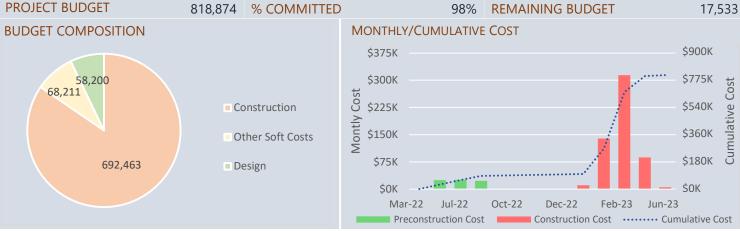

| PROJECT INFORMATION                  |                  | PROJECT TEAM |                         |                | PROJECT SCOPE                                                                                                                            |            |
|--------------------------------------|------------------|--------------|-------------------------|----------------|------------------------------------------------------------------------------------------------------------------------------------------|------------|
| PHASE/STATUS                         | Closeout         | PROJECT MGR. | Paul Cristi             | lli (Kitchell) | Current scope to include p                                                                                                               | 3 3        |
| PROJECT NUMBER                       | 9307             | ARCHITECT    | Мс                      | sher-Drew      | landscaping, hardscaping, mare and/or other general entrance                                                                             |            |
| PROJECT BUNDLE                       | А                | CONTRACTOR   | Balt                    | four Beatty    | with the goal of ensuring the campus entry<br>safe and welcoming while honoring the<br>architectural integrity and style of the existing |            |
| PROJECT DELIVERY                     | Lease-Lease Back | INSPECTOR    |                         | QCCI           |                                                                                                                                          |            |
| SITE LOCATION                        | Online Map Link  |              |                         |                | buildings.                                                                                                                               | 3          |
|                                      |                  |              |                         |                |                                                                                                                                          |            |
| PROJECT FINANCIALS                   |                  |              |                         |                |                                                                                                                                          |            |
| PROGRAM FUND 137,064,475 PROJECT COM |                  |              | MITMENTS                | 801,340        | COST TO DATE                                                                                                                             | 745,263    |
| PROJECT BUDGET                       | 818,874          | % COMMITTED  |                         | 98%            | REMAINING BUDGET                                                                                                                         | 17,533     |
| BUDGET COMPOSITION                   |                  |              | MONTHLY/CUMULATIVE COST |                |                                                                                                                                          |            |
|                                      |                  |              | \$375K                  |                |                                                                                                                                          | \$900K     |
| 58,200<br>68,211                     |                  |              | \$300K -                |                |                                                                                                                                          | \$775K +SO |