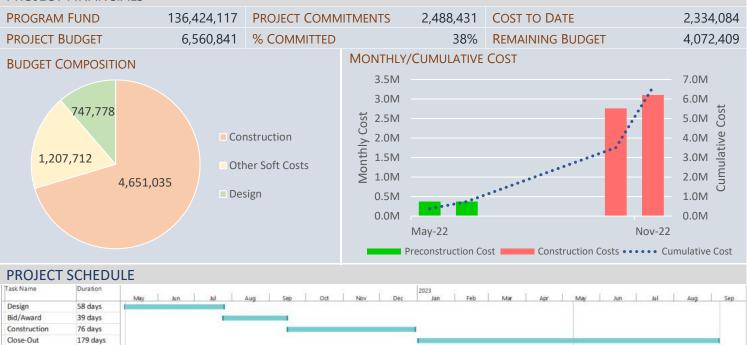

| PROJECT MGR. | Paul Cristilli (Kitchell) | Mitigatic<br>geotechr<br>removal |
| PROJECT NUMBER      | 9407             | ARCHITECT    | Mosher-Drew               |                                  |
| PROJECT BUNDLE      | А                | CONTRACTOR   | Balfour Beatty            | stabilizat                       |
| PROJECT DELIVERY    | Lease-Lease Back | INSPECTOR    | n/a                       |                                  |
| SITE LOCATION       | Online Map Link  |              |                           |                                  |

## **PROJECT SCOPE**

Mitigation of the slope as recommended in the geotechnical evaluation which includes the removal of existing clay soils replacing with stabilization to correct the slope stability.

## PROJECT FINANCIALS