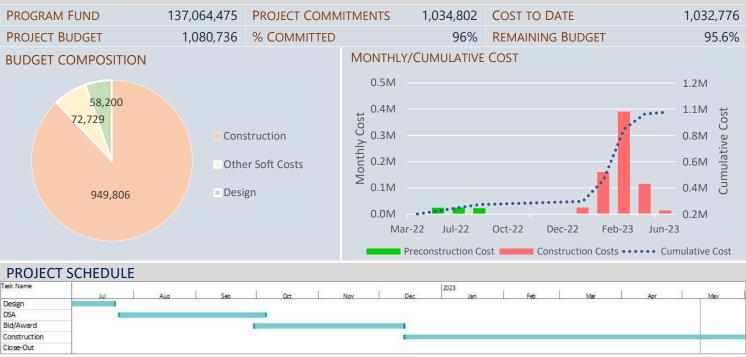

---------------------|
| PHASE/STATUS        | Closeout               | PROJECT MGR. | Paul Cristilli (Kitchell) |
| PROJECT NUMBER      | 9205                   | ARCHITECT    | Mosher-Drew               |
| PROJECT BUNDLE      | А                      | CONTRACTOR   | Balfour Beatty            |
| PROJECT DELIVERY    | Lease-Lease Back       | INSPECTOR    | QCCI                      |
| SITE LOCATION       | <u>Online Map Link</u> |              |                           |

## **PROJECT SCOPE**

Current scope to include monument marquee, landscaping, hardscaping, signage, and/or other general entrance improvements with the goal of ensuring the campus entry is safe and welcoming while honoring the architectural integrity and style of the existing buildings.

## **PROJECT FINANCIALS**