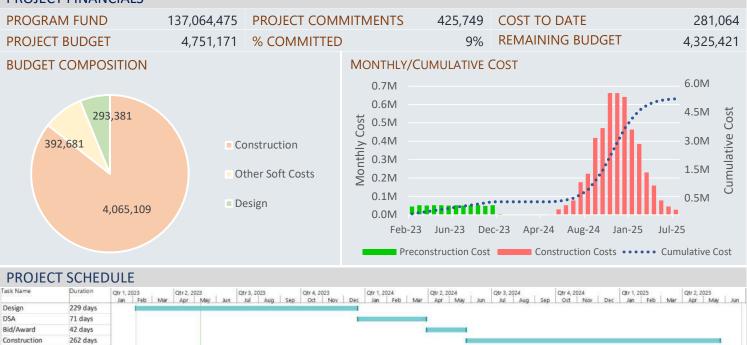

-----------------|------------------------|--------------|---------------------------|------------|
| Phase/Status        | Design                 | PROJECT MGR. | Paul Cristilli (Kitchell) | Sec        |
| PROJECT NUMBER      | 9104                   | ARCHITECT    | Mosher Drew               | Sch<br>Car |
| PROJECT BUNDLE      | E                      | CONTRACTOR   | Lusardi                   | Sig        |
| PROJECT DELIVERY    | Lease-Lease Back       | INSPECTOR    | Pending Selection         | Enc        |
| SITE LOCATION       | <u>Online Map Link</u> |              |                           |            |

curity Improvements, Improvement in hool Grounds, Accessibility Upgrades impus Infrastructure Upgrades and gnage/Marquee Upgrades, Trash closure.

## **PROJECT FINANCIALS**





Close-Out

22 days