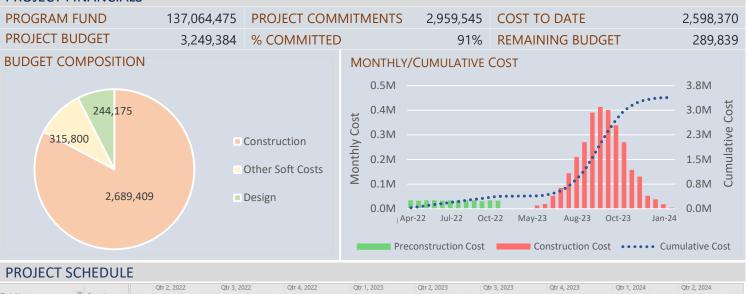

## **PROJECT FINANCIALS**

| Fask Name    | T Duration | 1 <b>v</b> | Mar | Apr | May | Jun | Jul | Aug | Sep | Oct | Nov | Dec | Jan | Feb | Mar | Apr | May | Jun | Jul | Aug | Sep | Oct | Nov | Dec | Jan | Feb | Mar | Apr | May | Jun |
|--------------|------------|------------|-----|-----|-----|-----|-----|-----|-----|-----|-----|-----|-----|-----|-----|-----|-----|-----|-----|-----|-----|-----|-----|-----|-----|-----|-----|-----|-----|-----|
| Design       | 213 day    | s          |     |     |     |     |     |     |     |     |     |     |     |     |     |     |     |     |     |     |     |     |     |     |     |     |     |     |     |     |
| DSA          | 23 days    |            |     |     |     |     |     |     |     |     |     |     |     |     | 1   |     |     |     |     |     |     |     |     |     |     |     |     |     |     |     |
| Bid/Award    | 64 days    |            |     |     |     |     |     |     |     |     |     |     |     |     |     |     |     |     |     |     |     |     |     |     |     |     |     |     |     |     |
| Construction | 209 day:   | s          |     |     |     |     |     |     |     |     |     |     |     |     |     |     |     |     |     |     |     |     |     |     |     |     |     |     |     |     |
| Close-Out    | 23 days    |            |     |     |     |     |     |     |     |     |     |     |     |     |     |     |     |     |     |     |     |     |     |     |     |     |     |     |     |     |